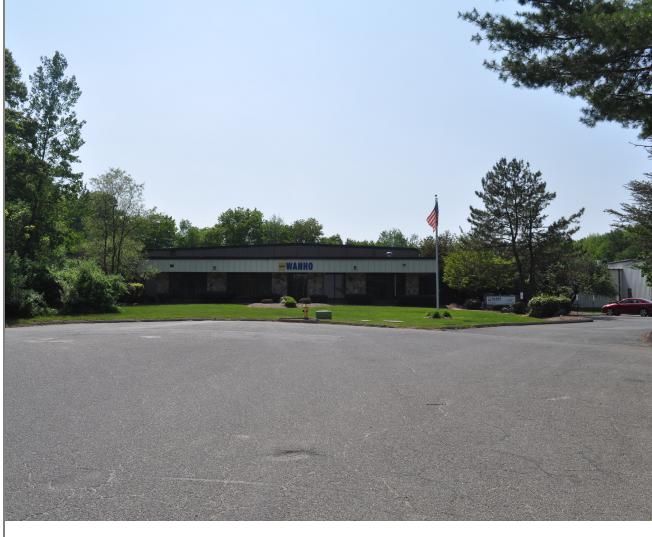

## INDUSTRIAL BUILDING FOR SALE 45,000 SF SINGLE TENANT FACILITY

## 137 MATTATUCK HEIGHTS Waterbury, CT

## <u>PROPERTY</u> <u>INFORMATION</u>

High Quality Manufacturing Assembly Building

45,000 SF Useable Modern Industrial Park Setting on 6 acres

Easy access off Exit 25A on I-84 Butler Building Construction Large Paved Parking Area

18 to 20 FT Ceiling +- 5800 SF Newly Renovated Office Space 4 Loading Docks 2 Drive In Doors

New Roof New HVAC Building is 100% AC Upgraded Lighting Tax: \$1.39 psf

*Three Electrical Services: 400 amp 120-208 600 amp 120-208 600 amp 277-480* 

Very Clean Well Maintained Facility

> Price reduced \$1,950,000